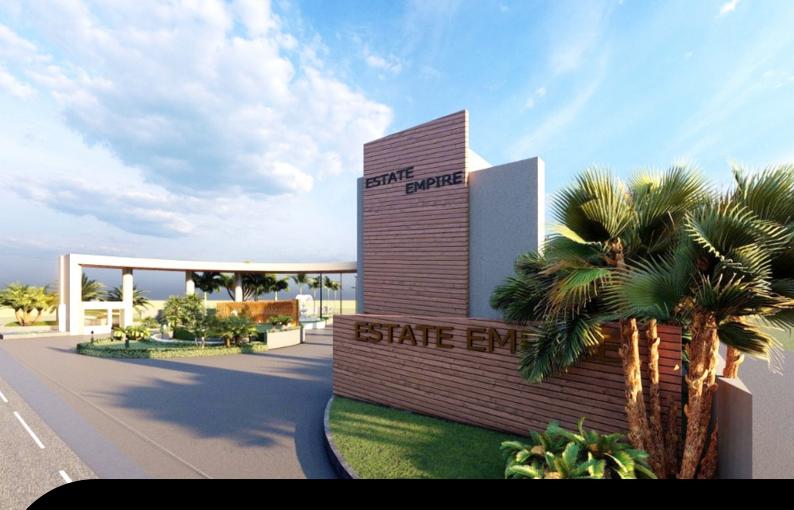

# Our Project Facilities

- Electricity
- Shopping Complex
- Security Cabin (24 x 7)
- School, Hospital & Temple
- CCTV Security Surveilaince
- Children Play area and Jogging Track
- Name Plate & Entrance Gate on each Plot
- Main Road 40 Feet and Internal road 30 Feet
- Attractive Entrance gate with Fencing for Entire Project

- Tree Plantation
- Street Light
- Water Facility
- Vastu Complaint Plots
- Community Center
- Road (Damar Road on each Plot)